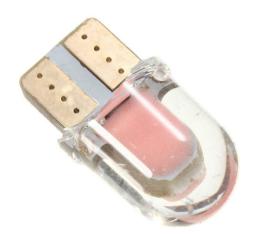

## T10, W5W, LED COB 1W - Pink, 80lm

Reference: AM2472

EAN13: -UPC: 85395200

## **Product features:**

Light color: Pink Angle of light: 360° Patience: T10, W5 W LED type: COB Voltage: 12 V DC Waterproof grade: IP22

2x COB LED 0.5W

Socket T10, W5W

360° angle of light

50.000 hours lifetime

voltage 12V

size 20 x 9.5mm

weight 3g