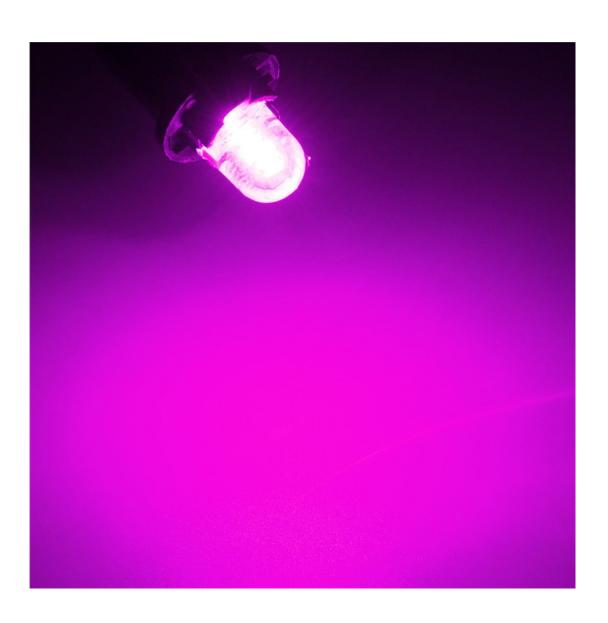

## **Product features:**

Light color: Pink Angle of light: 360° Patience: T10, W5 W LED type: COB Voltage: 12 V DC Waterproof grade: IP22

## **Product description:**

Suitable for parking lights on newer vehicles, corresponds to the W5W "all-glass" bulb. Thanks to the light temperature of 6000 K, LED bulbs are an ideal complement to headlights with xenon lamps, where the yellow light of an ordinary bulb is distracting.