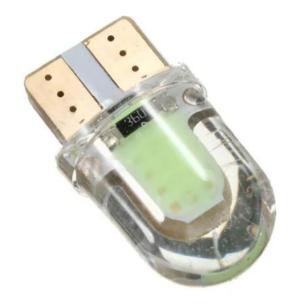

## T10, W5W, LED COB 1W - Light Blue, 80lm

Reference: AM4735

EAN13: -UPC: 85395200

## **Product features:**

Light color: Blue Angle of light: 360° Patience: T10, W5W LED type: COB Voltage: 12V DC Waterproof grade: IP22

2x COB LED 0.5WSocket T10, W5W360° angle of light50.000 hours lifetimevoltage 12Vsize 20 x 9.5mmweight 3g