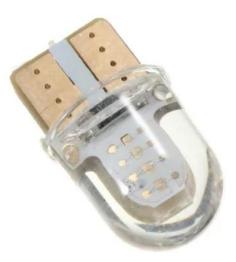

## T10, W5W, LED COB 1W - Red, 80lm

Reference: AM7915 EAN13: -UPC: 85395200

**Product attributes:** 

## **Product features:**

Light color: Red Angle of light: 360° Patience: T10, W5W LED type: COB Voltage: 12V DC Waterproof grade: IP22

2x COB LED 0.5WSocket T10, W5W360° angle of light50.000 hours lifetimevoltage 12Vsize 20 x 9.5mmweight 3g