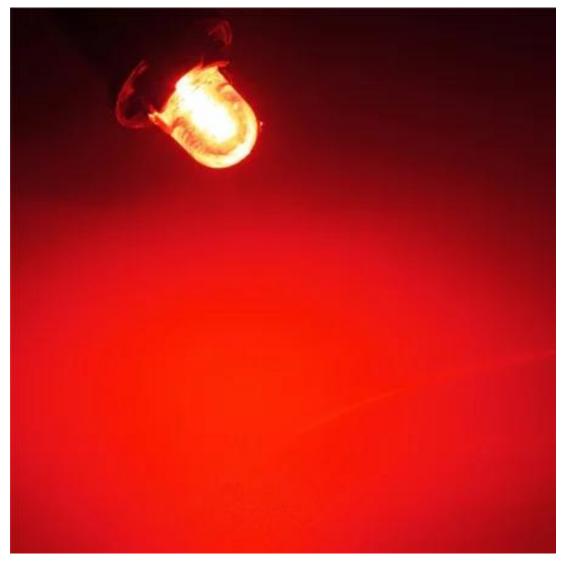

## **Product features:**

Light color: Red Angle of light: 360° Patience: T10, W5W LED type: COB Voltage: 12V DC Waterproof grade: IP22

## **Product description:**

Suitable for parking lights on newer vehicles, corresponds to the W5W "all-glass" bulb. Thanks to the light temperature of 6000 K, LED bulbs are an ideal complement to headlights with xenon lamps, where the yellow light of an ordinary bulb is distracting.