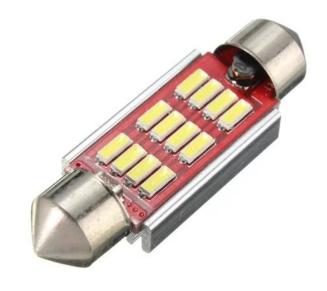

## LED 12x 4014 SMD SUFIT Aluminium cooling, CANBUS - 39mm, White

Reference: AM8450

EAN13: -UPC: 85395200

## **Product features:**

Light color: White

Angle of light: 120-130°

Patience: SUFIT LED type: 3014 SMD Voltage: 12V DC Number of LEDs: 12 CANBUS Chip: YES Length: 39mm

Waterproof grade: IP22

## **Product description:**

Suitable for interior or license plate lighting, high durability thanks to aluminum cooling. 12 Superluminous LEDs type 4014

Includes **CANBUS Chip** which does not report the error of a broken bulb in newer cars. Length 39mmVoltage 12-15V (electronic stabilization)Socket SUFIT, C10W