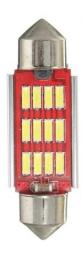

## LED 12x 4014 SMD SUFIT Aluminium cooling, CANBUS - 39mm, White

Reference: AM8450

EAN13: -UPC: 85395200

## **Product features:**

Light color: White

Angle of light: 120-130°

Patience: SUFIT LED type: 3014 SMD Voltage: 12V DC Number of LEDs: 12 CANBUS Chip: YES Length: 39mm

Waterproof grade: IP22

## **Product description:**

Suitable for interior or license plate lighting, high durability thanks to aluminum cooling. 12 Superluminous LEDs type 4014

Includes **CANBUS Chip** which does not report the error of a broken bulb in newer cars. Length 39mmVoltage 12-15V (electronic stabilization)Socket SUFIT, C10W