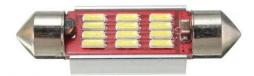

## LED 12x 4014 SMD SUFIT Aluminium cooling, CANBUS - 39mm, White

Reference: AM8450

EAN13: -UPC: 85395200

## **Product features:**

Light color: White

Angle of light: 120-130°

Patience: SUFIT LED type: 3014 SMD Voltage: 12V DC Number of LEDs: 12 CANBUS Chip: YES Length: 39mm

Waterproof grade: IP22

## **Product description:**

Suitable for interior or license plate lighting, high durability thanks to aluminum cooling. 12 Superluminous LEDs type 4014

Includes **CANBUS Chip** which does not report the error of a broken bulb in newer cars. Length 39mmVoltage 12-15V (electronic stabilization)Socket SUFIT, C10W