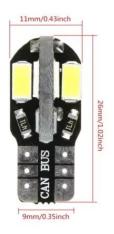

## **Product features:**

Light color: Warm white

Color temperature: 3000-3500K

Angle of light: 360° Patience: T10, W5W LED type: 5730 SMD Voltage: 12V DC Number of LEDs: 8 CANBUS Chip: YES Waterproof grade: IP22

8x SMD LED diode type 5730 light color 2800-3500K (same as the fiber bulb) socket T10, W5W light angle 360° lifetime 50000 hours power consumption 1.08W voltage 12V current 0.09A