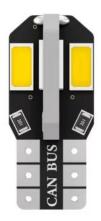

## **Product features:**

Light color: Warm white

Color temperature: 3000-3500K

Angle of light: 360° Patience: T10, W5W LED type: 5730 SMD Voltage: 12V DC Number of LEDs: 8 CANBUS Chip: YES Waterproof grade: IP22

## **Product description:**

Very powerful led parking light bulb with 8 SMD diodes type 5730 and high efficiency. Thanks to its 360° design, it is a worthy replacement for the all-glass W5W bulb. It contains a **CANBUS Chip** which does not report the error of a cracked bulb in newer cars.

8x SMD LED diode type 5730 light color 2800-3500K (same as the fiber bulb) socket T10, W5W light angle 360° lifetime 50000 hours power consumption 1.08W voltage 12V current 0.09A