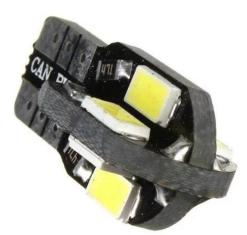

## **Product features:**

Light color: Warm white

Color temperature: 3000-3500K

Angle of light: 360° Patience: T10, W5W LED type: 5730 SMD Voltage: 12V DC Number of LEDs: 8 CANBUS Chip: YES Waterproof grade: IP22

## **Product description:**

Very powerful led parking light bulb with 8 SMD diodes type 5730 and high efficiency. Thanks to its 360° design, it is a worthy replacement for the all-glass W5W bulb. It contains a **CANBUS Chip** which does not report the error of a cracked bulb in newer cars.

8x SMD LED diode type 5730 light color 2800-3500K (same as the fiber bulb) socket T10, W5W light angle 360° lifetime 50000 hours power consumption 1.08W voltage 12V current 0.09A