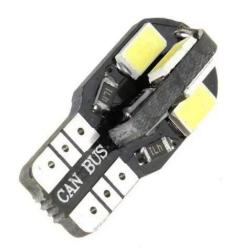

## **Product features:**

Light color: Warm white

Color temperature: 3000-3500K

Angle of light: 360° Patience: T10, W5W LED type: 5730 SMD Voltage: 12V DC Number of LEDs: 8 CANBUS Chip: YES Waterproof grade: IP22

## **Product description:**

Very powerful led parking light bulb with 8 SMD diodes type 5730 and high efficiency. Thanks to its 360° design, it is a worthy replacement for the all-glass W5W bulb. It contains a **CANBUS Chip** which does not report the error of a cracked bulb in newer cars.

8x SMD LED diode type 5730 light color 2800-3500K (same as the fiber bulb) socket T10, W5W light angle 360° lifetime 50000 hours power consumption 1.08W voltage 12V current 0.09A