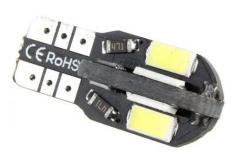

## **Product features:**

Light color: Warm white

Color temperature: 3000-3500K

Angle of light: 360° Patience: T10, W5W LED type: 5730 SMD Voltage: 12V DC Number of LEDs: 8 CANBUS Chip: YES Waterproof grade: IP22

## **Product description:**

Very powerful led parking light bulb with 8 SMD diodes type 5730 and high efficiency. Thanks to its 360° design, it is a worthy replacement for the all-glass W5W bulb. It contains a **CANBUS Chip** which does not report the error of a cracked bulb in newer cars.

8x SMD LED diode type 5730 light color 2800-3500K (same as the fiber bulb) socket T10, W5W light angle 360° lifetime 50000 hours power consumption 1.08W voltage 12V current 0.09A