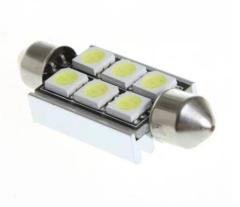

## **Product features:**

Light color: White Angle of light: 120-130° Patience: SUFIT LED type: 5050 SMD Voltage: 12V DC Number of LEDs: 6 CANBUS Chip: YES Length: 39mm Waterproof grade: IP22

## **Product description:**

Suitable for interior or license plate lighting, high durability thanks to aluminum cooling. 6 Superluminous LEDs type 5050 Includes **CANBUS Chip** which does not report the error of a broken bulb in newer cars. Length 39mm Life 80,000 Hours