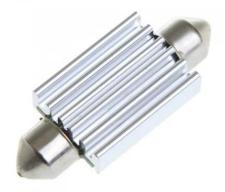

## **Product features:**

Light color: White Angle of light: 120-130° Patience: SUFIT LED type: 5050 SMD Voltage: 12V DC Number of LEDs: 6 CANBUS Chip: YES Length: 39mm Waterproof grade: IP22

## **Product description:**

Suitable for interior or license plate lighting, high durability thanks to aluminum cooling. 6 Superluminous LEDs type 5050 Includes **CANBUS Chip** which does not report the error of a broken bulb in newer cars. Length 39mm Life 80,000 Hours