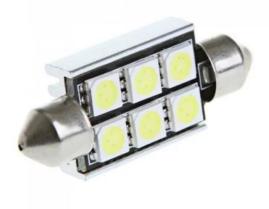

## **Product features:**

Light color: White Angle of light: 120-130° Patience: SUFIT LED type: 5050 SMD Voltage: 12V DC Number of LEDs: 6 CANBUS Chip: YES Length: 39mm Waterproof grade: IP22

## **Product description:**

Suitable for interior or license plate lighting, high durability thanks to aluminum cooling. 6 Superluminous LEDs type 5050 Includes **CANBUS Chip** which does not report the error of a broken bulb in newer cars. Length 39mm Life 80,000 Hours