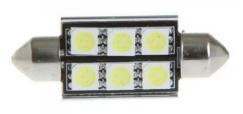

## **Product features:**

Light color: White Angle of light: 120-130° Patience: SUFIT LED type: 5050 SMD Voltage: 12V DC Number of LEDs: 6 CANBUS Chip: YES Length: 39mm Waterproof grade: IP22

## **Product description:**

Suitable for interior or license plate lighting, high durability thanks to aluminum cooling. 6 Superluminous LEDs type 5050 Includes **CANBUS Chip** which does not report the error of a broken bulb in newer cars. Length 39mm Life 80,000 Hours