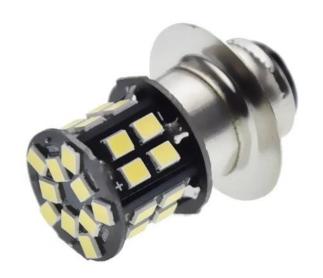

## P15D, 30 SMD LEDs, 6V - White

Reference: AM1262

EAN13: -

UPC: 85395200

## **Product features:**

Light color: White Angle of light: 360° Patience: P15D Current: 0.4A

LED type: 2835 SMD Voltage: 6V DC Number of LEDs: 30 Waterproof grade: IP22 Lifetime: 50,000 hours

## **Product description:**

Bulb suitable for brake or position lights.

30 pcs SMD LED type 2835 very long service life (up to 50,000 h) resistant to shocks, frequent switching on and off high brightness minimum current consumption excellent for vehicles where classic light bulbs often crack for all passenger cars, vans and motorcycles with 6V on-board voltage