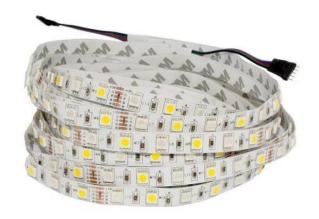

## LED strip RGB Warm White 60x 5050 SMD

Reference: AM7255

EAN13: -UPC: 85414100

## **Product features:**

Light color: RGBW Angle of light: 120-130° LED type: 5050 SMD Voltage: 12V DC Number of LEDs: 60 Width: 10mm

Power consumption: 14.4W Waterproof grade: IP20

## **Product description:**

LED strip with operating voltage 12V is suitable for indoors. The strip has high quality 5050 SMD chips of EPISTAR brand. The product complies with CE, RoHS, CCC, EMC, LVD.

Double row strip one row serves as RGB and the other white. The strip is suitable as the main light source.